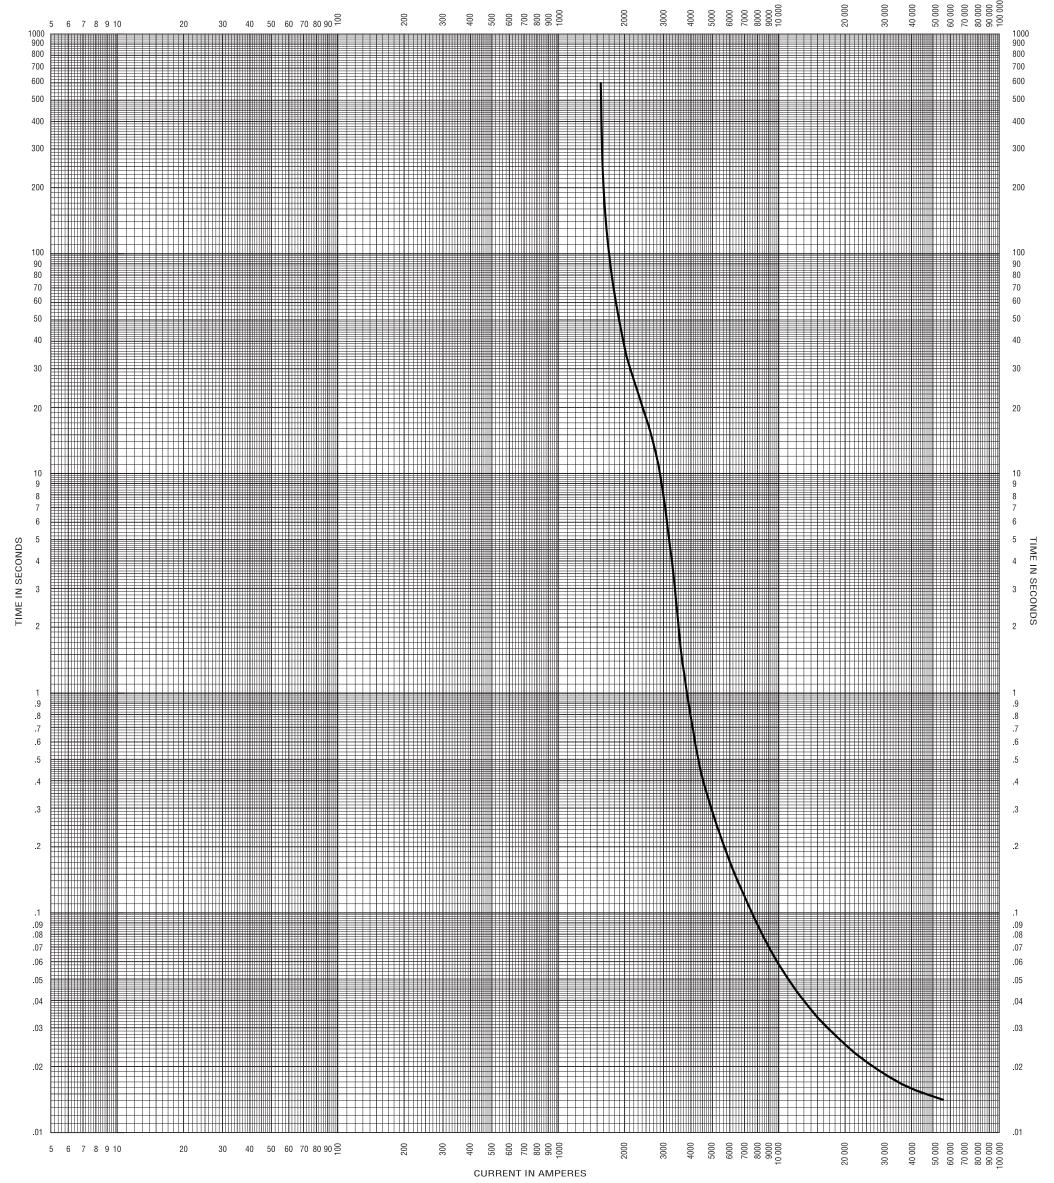

## **Total Clearing Time-Current Characteristic Curves**

## **SM Refill Units - S&C Capacitor Speed**

**APPLICATION NOTE:** These S&C Capacitor Speed refill units should be applied where the highest anticipated capacitor-bank current—including any increases above the nominal bank current caused by capacitor-unit manufacturing tolerances, harmonic currents, or system operating voltage levels higher than the nominal voltage rating of the capacitor bank—does not exceed 400 amperes.

## **REFILL UNITS AVAILABLE**

| Refill Unit | kV Nom. Ratings | Ampere Ratings |
|-------------|-----------------|----------------|
| SM-5®       | 14.4            | 400            |

Supersedes Data Sheet 240-212 dated 8-5-85.