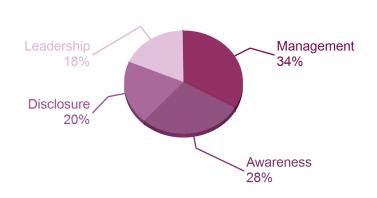

### **ACTIVITY GROUP PERFORMANCE**

**Electrical & electronic equipment** 

Your company is amongst 28% of companies that reached Awareness level in your Activity Group.

A sample of A-list companies from your Activity Group: