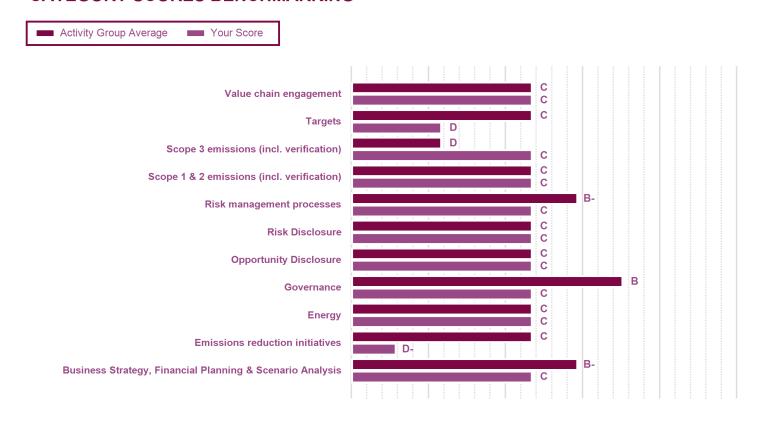

# **CATEGORY SCORES**

If a company scored C or below, they will not have been scored for Management or Leadership points (the dark purple line represents this).

Please download the **CDP Scoring Introduction** for more information.

#### CATEGORY SCORES BENCHMARKING

Each category score in the bar chart represents the progression within each scoring level. Some categories have not been included for category score breakdown as either not enough questions feed into these categories to give a representative score or they are not scored at both Management and Leadership levels.

Scoring categories are groupings of questions by topic. They are sub-groups of the 2022 questionnaire modules and are consistent across all sectors. Weighting applied to each category varies across sectors to highlight the areas most important to environmental stewardship in specific sectors.