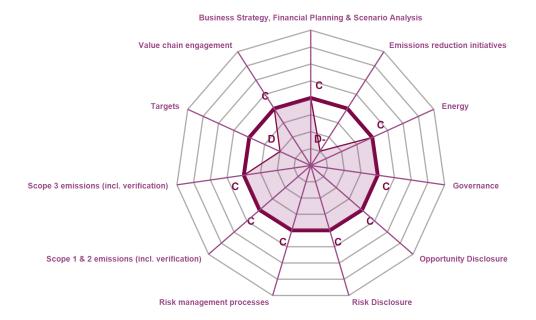

# **CATEGORY SCORES**

If a company scored C or below, they will not have been scored for Management or Leadership points (the dark purple line represents this).

Please download the **CDP Scoring Introduction** for more information.

#### CATEGORY SCORES BENCHMARKING

Each category score in the bar chart represents the progression within each scoring level. Some categories have not been included for category score breakdown as either not enough questions feed into these categories to give a representative score or they are not scored at both Management and Leadership levels.

Scoring categories are groupings of questions by topic. They are sub-groups of the 2022 questionnaire modules and are consistent across all sectors. Weighting applied to each category varies across sectors to highlight the areas most important to environmental stewardship in specific sectors.